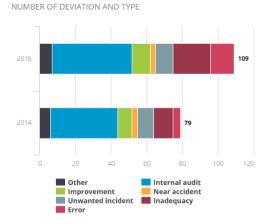

#### **KEY FEATURES**

- ✓ The CEMAsys Deviation module helps you manage your HSE Deviation data and meet legislative and company-specific requirements
- ✓ Consistent and timely information stored in a central HSE database
- ✓ Log incidents, send notifications, define roles and assign responsibilities
- ✓ View all registered incidents in the Deviations Log.

- ✓ Make it easier to profile risks and identify improvement opportunities
- ✓ Our HSE tools can also be integrated with your existing operational systems
- ✓ View statistics and comprehensive graphics on your company Dashboard, and export picture-files of graphs for your own use.