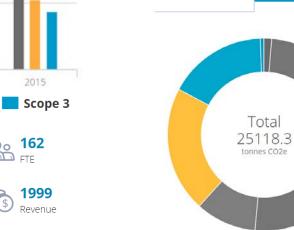

#### REPORT DATA AND MANAGE HISTORICAL EMISSIONS

CEMAsys Carbon Footprint module is a state-ofthe-art corporate carbon management tool. A clear picture of your carbon footprint enables you to make detailed steps to cut emissions and save costs.

#### **KEY FEATURES**

3.7

tCO2e per Revenue

- ✓ CEMAsys is designed according to the latest GHG Protocol methodology.
- ✓ Tailored for climate reporting schemes such as CDP, GRI, RobecoSam, Dow Jones.
- ✓ Worldwide emission factor database, updated and maintained
- ✓ Recognized sources as DEFRA, IEA, IPPC and many more.
- ✓ Upload documents to create an audit trail for external verification