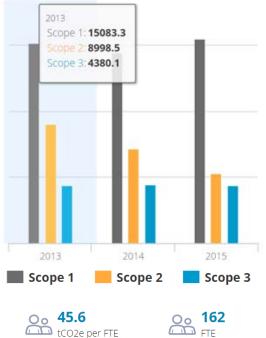

#### REPORT DATA AND MANAGE HISTORICAL EMISSIONS

CEMAsys Carbon Footprint module is a state-ofthe-art corporate carbon management tool. A clear picture of your carbon footprint enables you to make detailed steps to cut emissions and save costs.

#### **KEY FEATURES**

3.7

tCO2e per Revenue

- ✓ CEMAsys is designed according to the latest GHG Protocol methodology.
- ✓ Tailored for climate reporting schemes such as CDP, GRI, RobecoSam, Dow Jones.
- ✓ Worldwide emission factor database, updated and maintained
- ✓ Recognized sources as DEFRA, IEA, IPPC and many more.
- ✓ Upload documents to create an audit trail for external verification