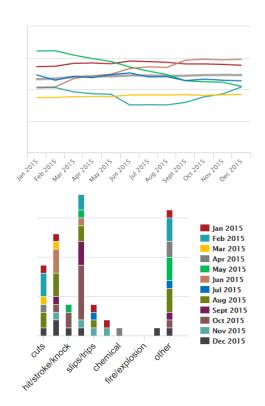

#### RECORD AND MANAGE YOUR DEVIATION DATA

CEMAsys helps you to capture, analyse and report all the HSE (health, safety, environment) metrics that are important to your organization.

HSE Deviation Log is about meeting statutory requirements, preventing future incidents and improving safety. Our Deviation Log provides a single, secure and auditable database in which to record all your HSE incidents. You can assign corrective actions, analyse underlying causes, report on incident rates and maintain an accurate digital record of policy documents.

#### **KEY FEATURES**

- ✓ The CEMAsys Deviation module helps you manage your HSE Deviation data and meet legislative and company-specific requirements
- ✓ Consistent and timely information stored in a central HSE database
- ✓ Log incidents, send notifications, define roles and assign responsibilities
- ✓ View all registered incidents in the Deviations Log.

- ✓ Make it easier to profile risks and identify improvement opportunities
- ✓ Our HSE tools can also be integrated with your existing operational systems
- ✓ View statistics and comprehensive graphics on your company Dashboard, and export picture-files of graphs for your own use.