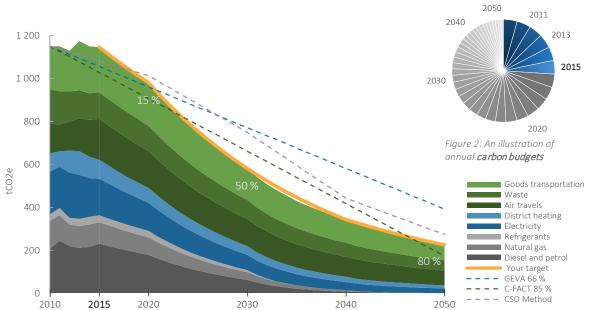

Figure1 : An example of a company's past emissions (2010-2015) and a path for future emissions (2015-2050), per emission source (coloured fields). The yellow line represents the path for total emissions, with percentage reductions (white numbers) at 2020 (short-term target), 2030 (mid-term target) and 2050 (long-term target), with 2010 as a base year. Dashed lines represents the reductions required by different methodologies to reach the 2-degree target. Note that the science is not exact in this field.